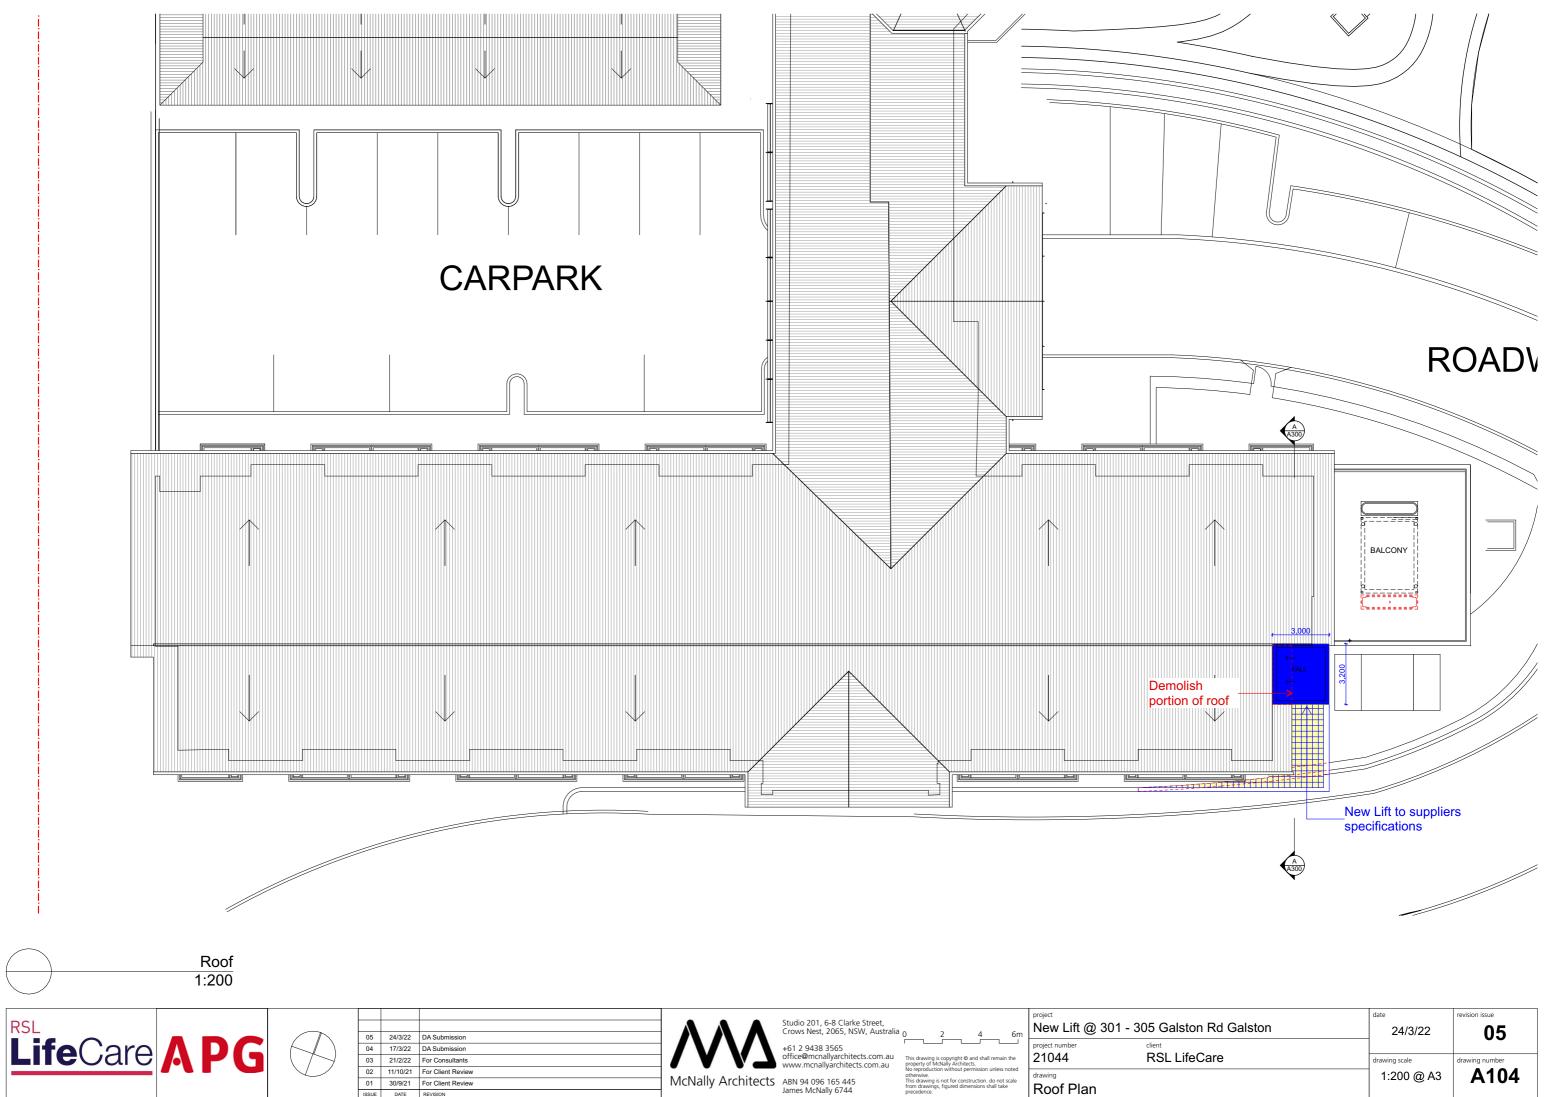

| Galston Rd Galston | date                     | revision issue       |
|--------------------|--------------------------|----------------------|
| LifeCare           | 24/3/22<br>drawing scale | 05<br>drawing number |
|                    | 1:200 @ A3               | A104                 |