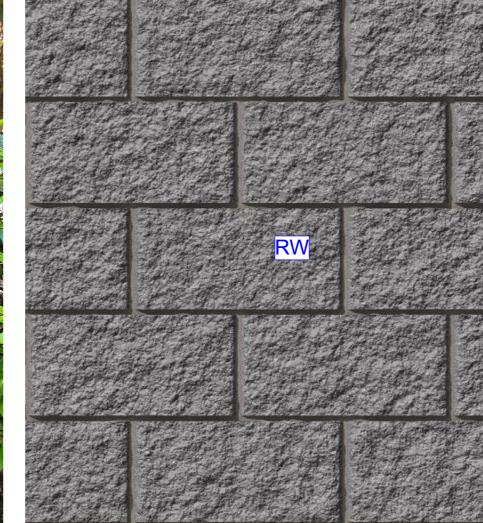

## MATERIALS AND FINISHES

**RE** - External Lift walls - rendered & painted **RW** - Selected retaining walls

W04 - Refers to window type

\*To be read in conjunction with Materials Schedule as per Sheet A500

## MATERIALS AND FINISHES

**RE** - External Lift walls - rendered & painted **RW** - Selected retaining walls

W04 - Refers to window type

E - Refers to wall type

\*To be read in conjunction with Materials Schedule as per Sheet A500

## MATERIALS AND FINISHES

**RE** - External Lift walls - rendered & painted **RW** - Selected retaining walls

W04 - Refers to window type

- Refers to wall type

\*To be read in conjunction with Materials Schedule as per Sheet A500

DATE REVISION

ISSUE

**RW** - RETAINING WALL BLOCKS \*TO MATCH EXISTING COLOUR SCHEME BORAL

| ΑΛΑ                | Studio 2<br>Crows N          |
|--------------------|------------------------------|
| <b>VVV</b>         | +61 2 9<br>office@r<br>www.m |
| McNally Architects | ABN 94<br>James N            |