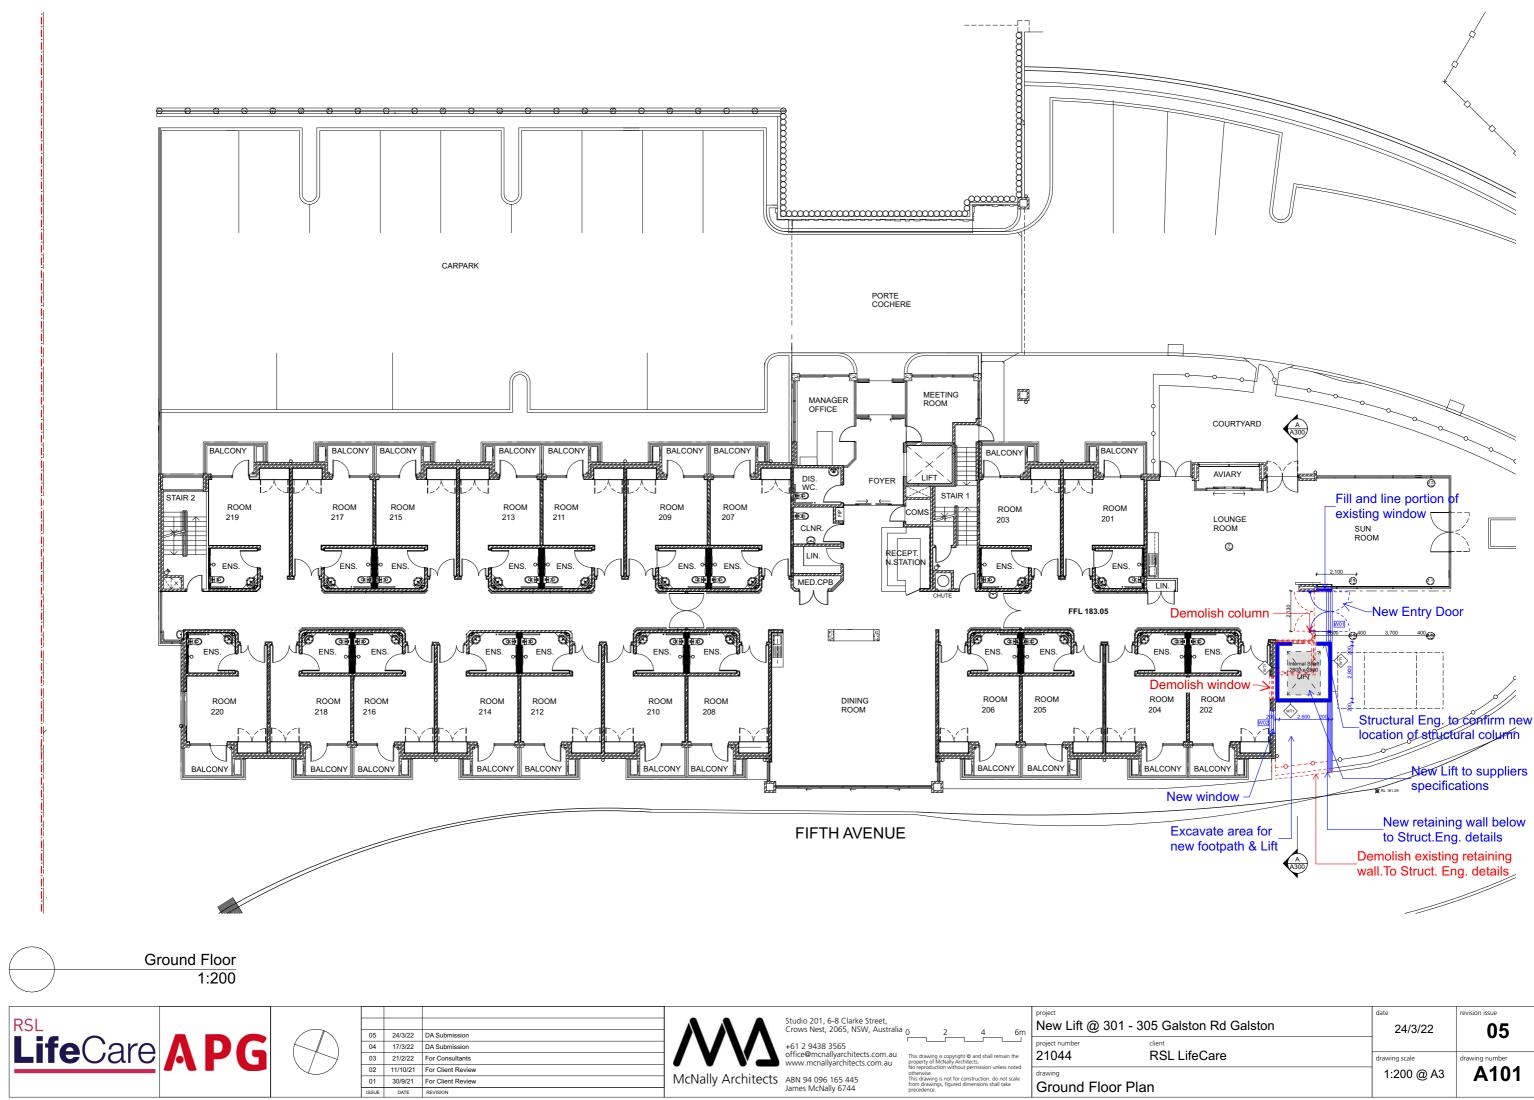

|                    | date          | revision issue |  |
|--------------------|---------------|----------------|--|
| Galston Rd Galston | 24/3/22       | 05             |  |
| SL LifeCare        | drawing scale | drawing number |  |
|                    | 1:200 @ A3    | A101           |  |
|                    |               |                |  |