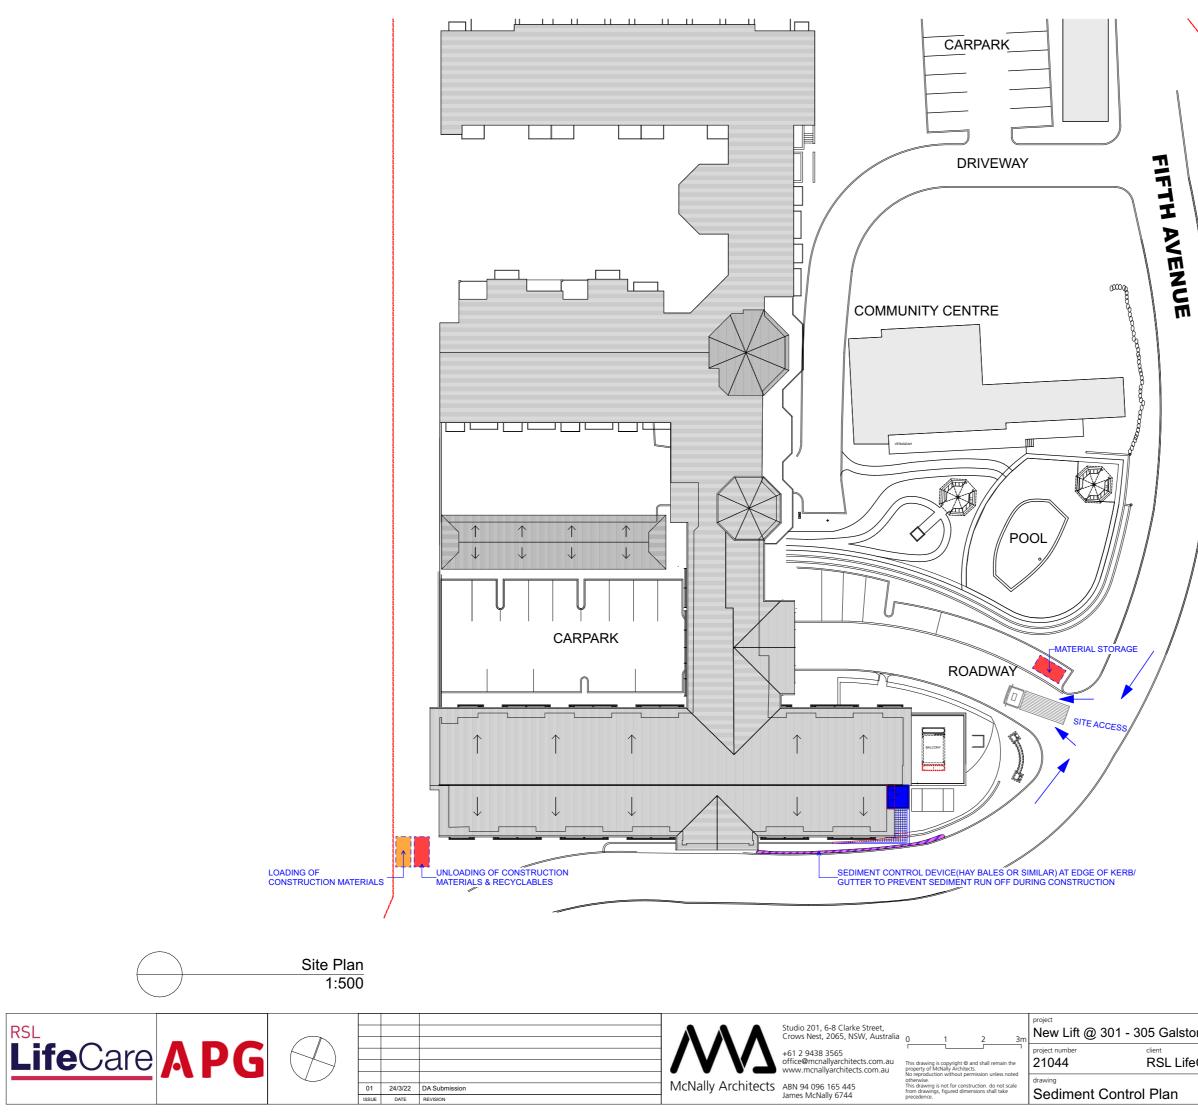

|                    | date          | revision issue |
|--------------------|---------------|----------------|
| Galston Rd Galston | 24/3/22       | 01             |
| SL LifeCare        | drawing scale | drawing number |
| an                 | 1:100 @ A3    | A105           |