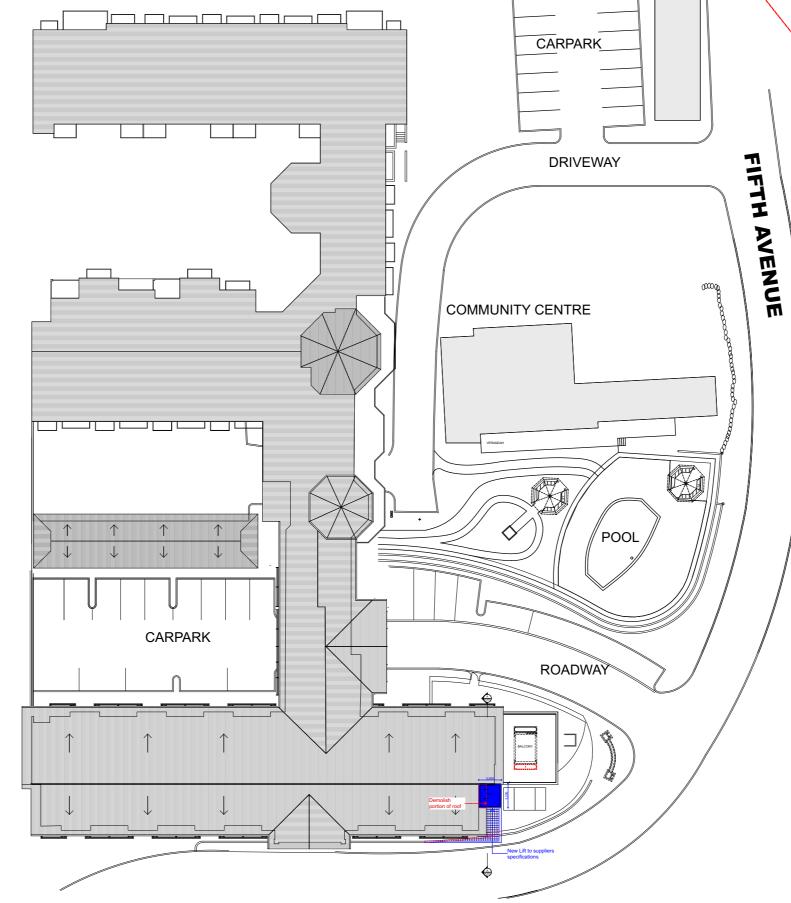

| Galston Rd Galston | date 24/3/22  | revision issue |
|--------------------|---------------|----------------|
| SL LifeCare        | drawing scale | drawing number |

|                    | date          | revision issue |
|--------------------|---------------|----------------|
| Galston Rd Galston | 24/3/22       | 05             |
| SL LifeCare        | drawing scale | drawing number |
|                    | 1:500 @ A3    | A001           |
|                    | 0             |                |