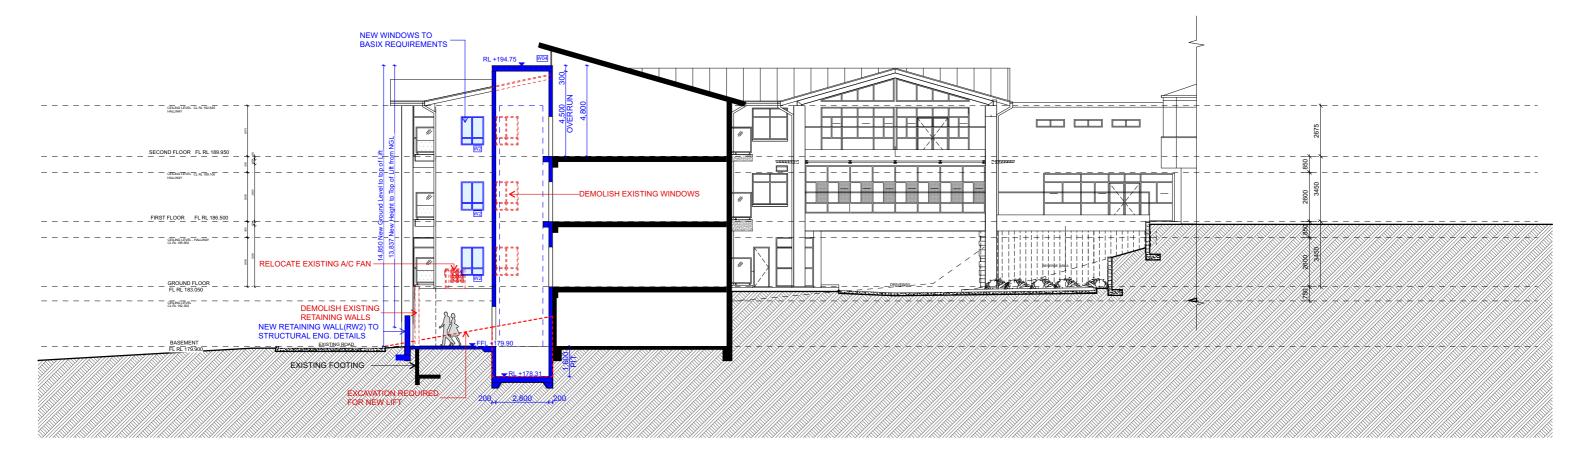

|                    | date          | revision issue |
|--------------------|---------------|----------------|
| Galston Rd Galston | 24/3/22       | 05             |
|                    |               | 05             |
| L LifeCare         | drawing scale | drawing number |
|                    | 1:200 @ A3    | A300           |
|                    | 1.200 @710    | <b>A</b> 300   |
|                    |               |                |