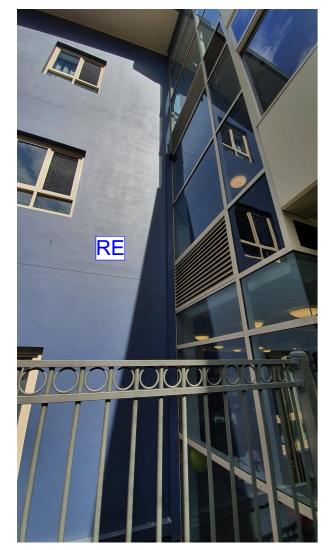

## MATERIALS AND FINISHES

**RE** - External Lift walls - rendered & painted **RW** - Selected retaining walls

W04 - Refers to window type

\*To be read in conjunction with Materials Schedule as per Sheet A500

## MATERIALS AND FINISHES

**RE** - External Lift walls - rendered & painted **RW** - Selected retaining walls

W04 - Refers to window type

E - Refers to wall type

\*To be read in conjunction with Materials Schedule as per Sheet A500

## MATERIALS AND FINISHES

**RE** - External Lift walls - rendered & painted **RW** - Selected retaining walls

W04 - Refers to window type

- Refers to wall type

\*To be read in conjunction with Materials Schedule as per Sheet A500

**RE** - RENDERED & PAINTED EXTERNAL LIFT WALLS \*TO MATCH EXISTING COLOUR SCHEME *DULUX - BLUE* 

DOWNPIPES AND FENCE \*TO MATCH EXISTING COLOUR SCHEME COLOURBOND - WOODLAND GREY

01 24/3/22 DA Submission