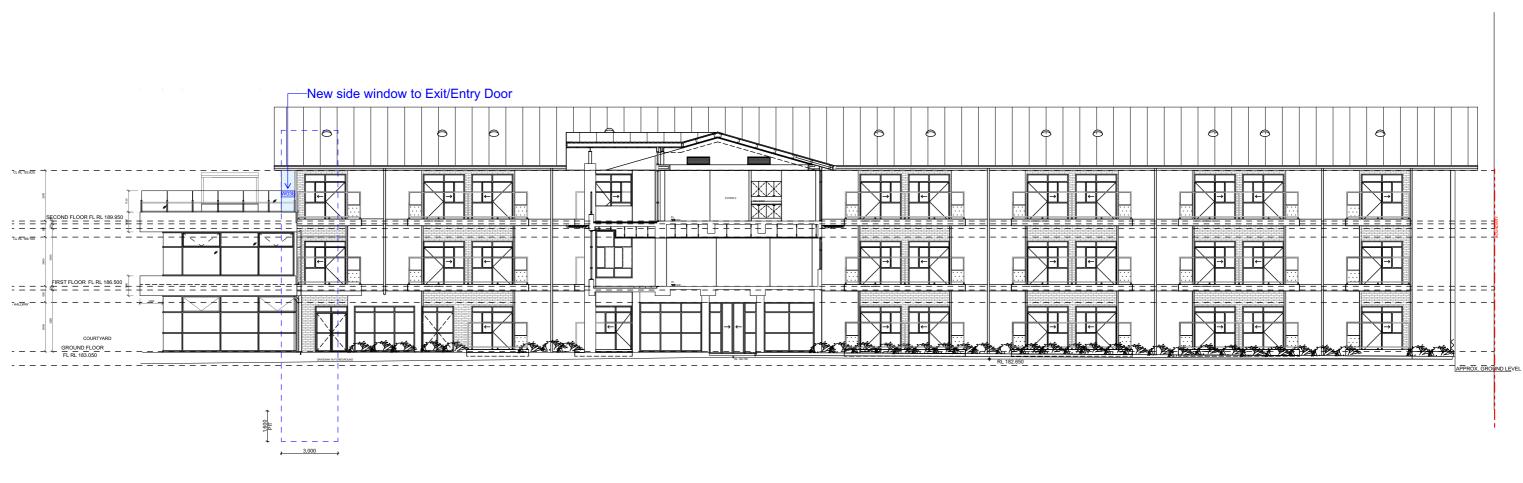

| South Elevation<br>1:200 |                    |                                                                              |                                                                                                                                             |                          |  |
|--------------------------|--------------------|------------------------------------------------------------------------------|---------------------------------------------------------------------------------------------------------------------------------------------|--------------------------|--|
| RSL                      | Α                  | Studio 201, 6-8 Clarke Stree<br>Crows Nest, 2065, NSW, An                    | ustralia 0 2 4 6m                                                                                                                           | New Lift @ 301 - 305 0   |  |
|                          | DA Submission      | +61 2 9438 3565<br>office@mcnallyarchitects.com<br>www.mcnallyarchitects.com | M.aU This drawing is copyright © and shall remain the<br>property of McNally Architects.<br>No reproduction without permission unless noted | project number client RS |  |
|                          | DA Submission MCNa | ally Architects ABN 94 096 165 445                                           | otherwise.<br>This drawing is not for construction, do not scale                                                                            | drawing                  |  |
|                          | REVISION           | James McNally 6744                                                           | from drawings, figured dimensions shall take<br>precedence.                                                                                 | South Elevation          |  |