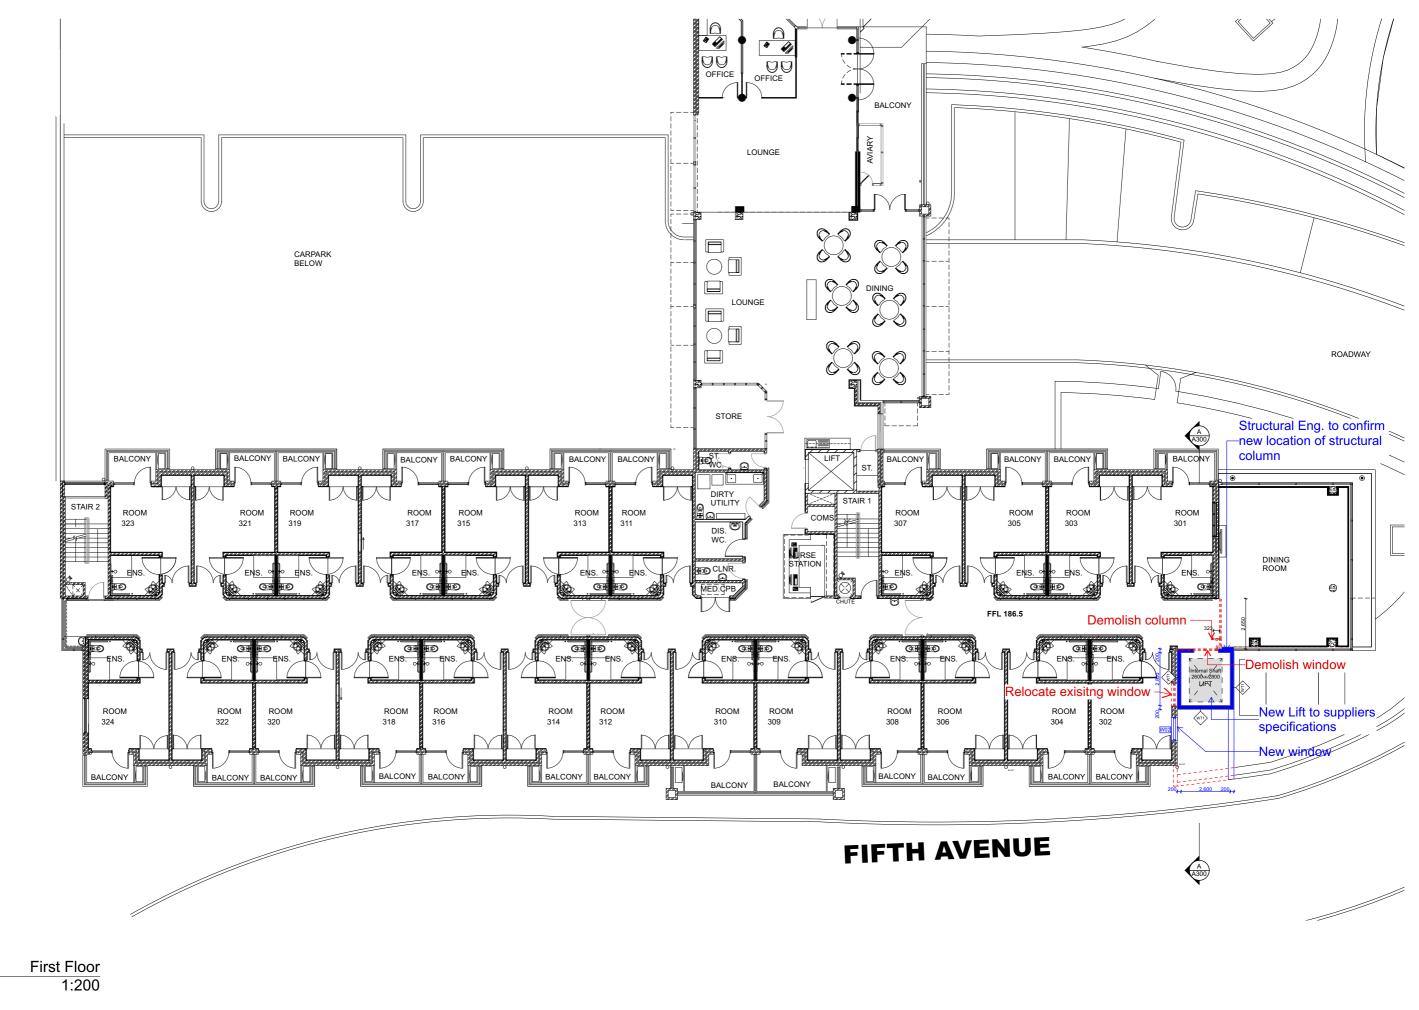

|  | DCI          |  | F     | _       |               |                                             |          |                                                                 | Studio 201, 6-8 Clarke Street,                                                      |                |                    |                                                    |                  |  |  |  |  |  |  |  |  |    |          |                   |   |  |            |         |
|--|--------------|--|-------|---------|---------------|---------------------------------------------|----------|-----------------------------------------------------------------|-------------------------------------------------------------------------------------|----------------|--------------------|----------------------------------------------------|------------------|--|--|--|--|--|--|--|--|----|----------|-------------------|---|--|------------|---------|
|  | LifeCare APG |  | 05    | 24/3/22 | DA Submission | ission Crows Nest, 2065, NSW, Australia 0 2 | 0 2 4 6m | New Lift @ 301 - 3                                              | 00 G                                                                                |                |                    |                                                    |                  |  |  |  |  |  |  |  |  |    |          |                   |   |  |            |         |
|  |              |  | NPG 分 | 04      | 17/3/22       | DA Submission                               |          | +61 2 9438 3565                                                 |                                                                                     | project number | client             |                                                    |                  |  |  |  |  |  |  |  |  |    |          |                   |   |  |            |         |
|  |              |  |       | 03      | 21/2/22       | For Consultants                             |          | office@mcnallyarchitects.com.au<br>www.mcnallyarchitects.com.au | This drawing is copyright © and shall remain the<br>property of McNally Architects. | 21044          | RSL                |                                                    |                  |  |  |  |  |  |  |  |  |    |          |                   |   |  |            |         |
|  |              |  |       |         |               |                                             |          |                                                                 |                                                                                     |                |                    |                                                    |                  |  |  |  |  |  |  |  |  | 02 | 11/10/21 | For Client Review | - |  | otherwise. | drawing |
|  |              |  |       |         |               | 01                                          | 30/9/21  | For Client Review                                               | ] McNally A                                                                         | rchitects      | ABN 94 096 165 445 | This drawing is not for construction, do not scale | First Floor Plan |  |  |  |  |  |  |  |  |    |          |                   |   |  |            |         |
|  |              |  |       | ISSUE   | DATE          | REVISION                                    |          |                                                                 | James McNally 6744                                                                  | precedence.    | FIISL FIUUL FIAIL  |                                                    |                  |  |  |  |  |  |  |  |  |    |          |                   |   |  |            |         |

|                        | date          | revision issue |  |
|------------------------|---------------|----------------|--|
| 305 Galston Rd Galston | 24/3/22       | 05             |  |
| client<br>RSL LifeCare | drawing scale | drawing number |  |
|                        | 1:200 @ A3    | A102           |  |