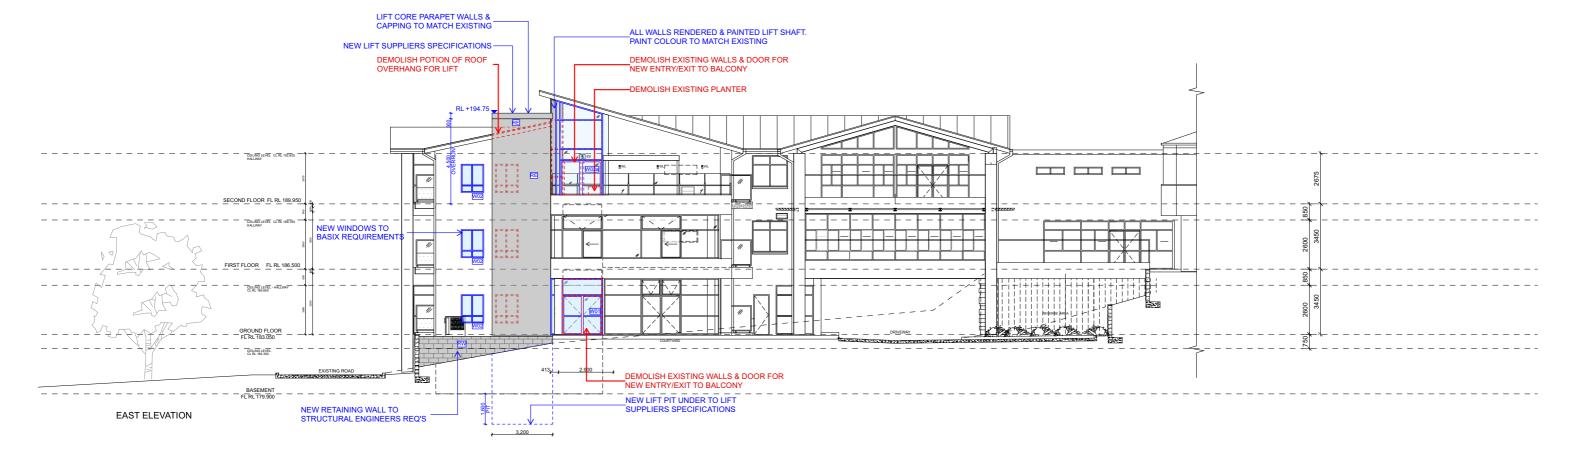

|                 | 1:200 |                        |                    |                                                               |                    |                                                                                                                                                                                                      |                                                                                                                                                    |                                                                                       |                                    |
|-----------------|-------|------------------------|--------------------|---------------------------------------------------------------|--------------------|------------------------------------------------------------------------------------------------------------------------------------------------------------------------------------------------------|----------------------------------------------------------------------------------------------------------------------------------------------------|---------------------------------------------------------------------------------------|------------------------------------|
| RSL<br>LifeCare | APG   | 05<br>04<br>03<br>15SU | 17/3/22<br>21/2/22 | DA Submission<br>DA Submission<br>For Consultants<br>REVISION | McNally Architects | Studio 201, 6-8 Clarke Street,<br>Crows Nest, 2065, NSW, Australia<br>+61 2 9438 3565<br>office@mcnallyarchitects.com.au<br>www.mcnallyarchitects.com.au<br>ABN 94 096 165 445<br>James McNally 6744 | 0 2 4 6m<br>This drawing is copyright © and shall remain the<br>property of McNally Architects.<br>No reproduction without permission unless noted | project<br>New Lift @ 301 - 3<br>project number<br>21044<br>drawing<br>East Elevation | 305 Ga<br><sub>client</sub><br>RSL |

## MATERIALS AND FINISHES

**RE** - External Lift walls - rendered & painted **RW** - Selected retaining walls

W04 - Refers to window type

- Refers to wall type

\*To be read in conjunction with Materials Schedule as per Sheet A500