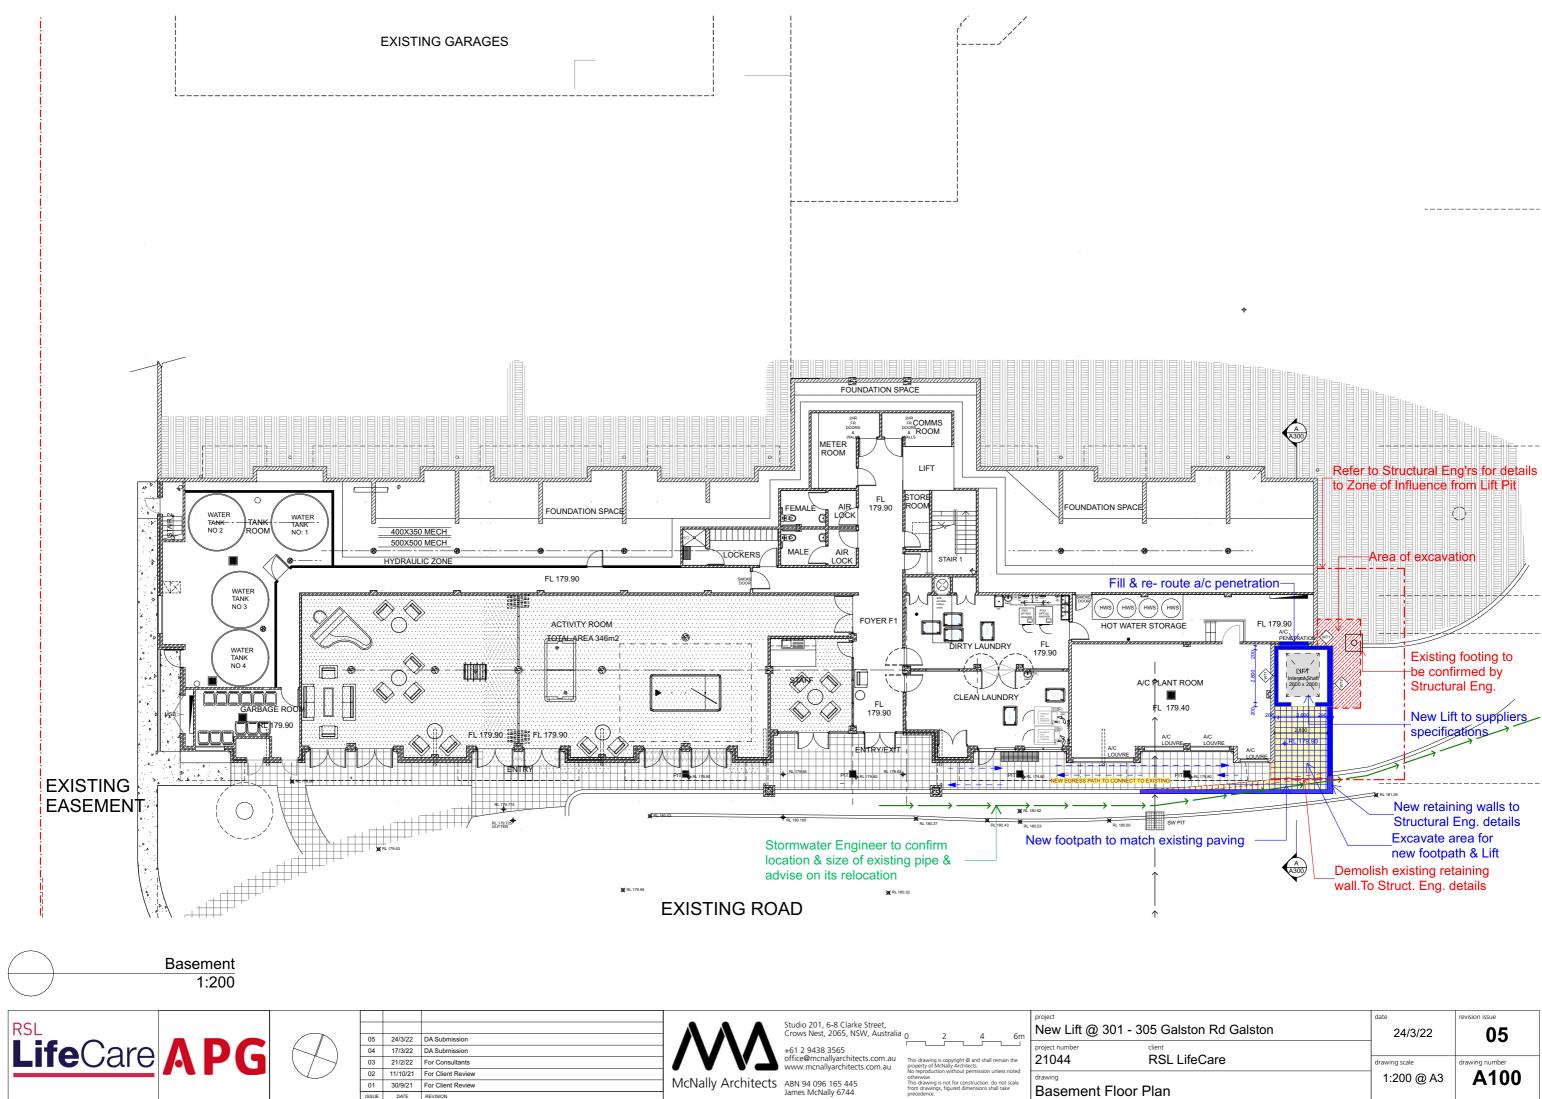

|                    | date          | revision issue |  |
|--------------------|---------------|----------------|--|
| Galston Rd Galston | 24/3/22       | 05             |  |
|                    |               | 00             |  |
| SL LifeCare        | drawing scale | drawing number |  |
|                    | 1:200 @ A3    | A100           |  |
| n                  |               |                |  |