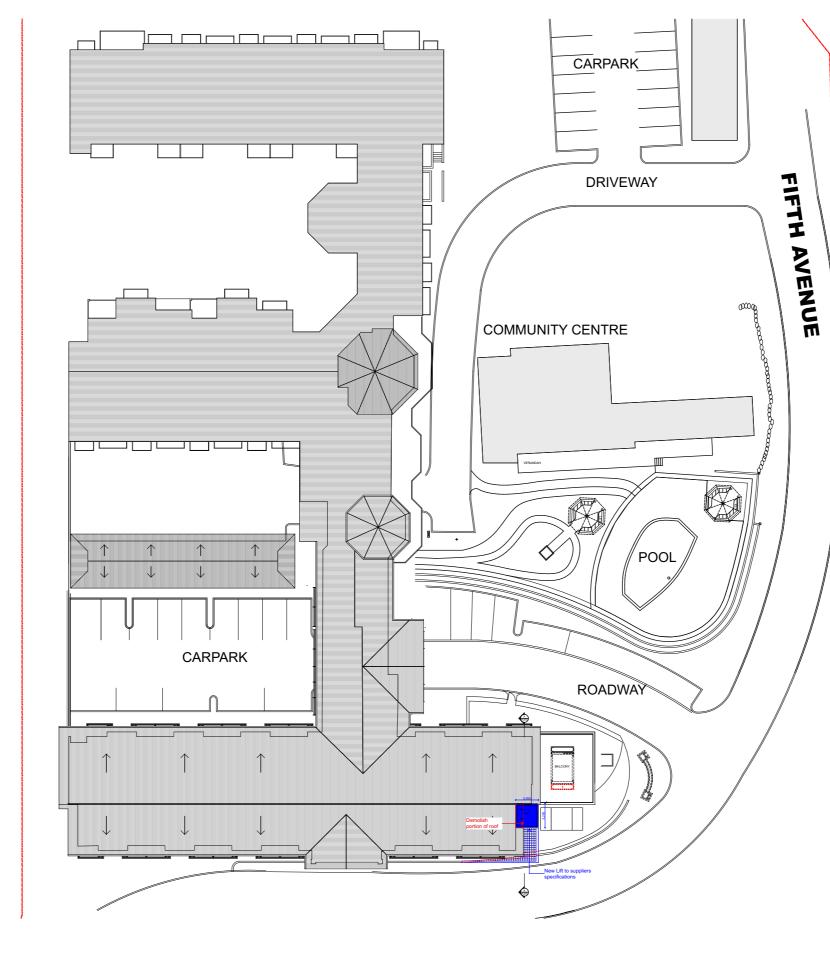

| Galston Rd Galston | date 24/3/22  | revision issue |
|--------------------|---------------|----------------|
| SL LifeCare        | drawing scale | drawing number |

|                    | date          | revision issue |
|--------------------|---------------|----------------|
| Galston Rd Galston | 24/3/22       | 05             |
| SL LifeCare        | drawing scale | drawing number |
|                    | 1:500 @ A3    | A001           |
|                    | 0             |                |