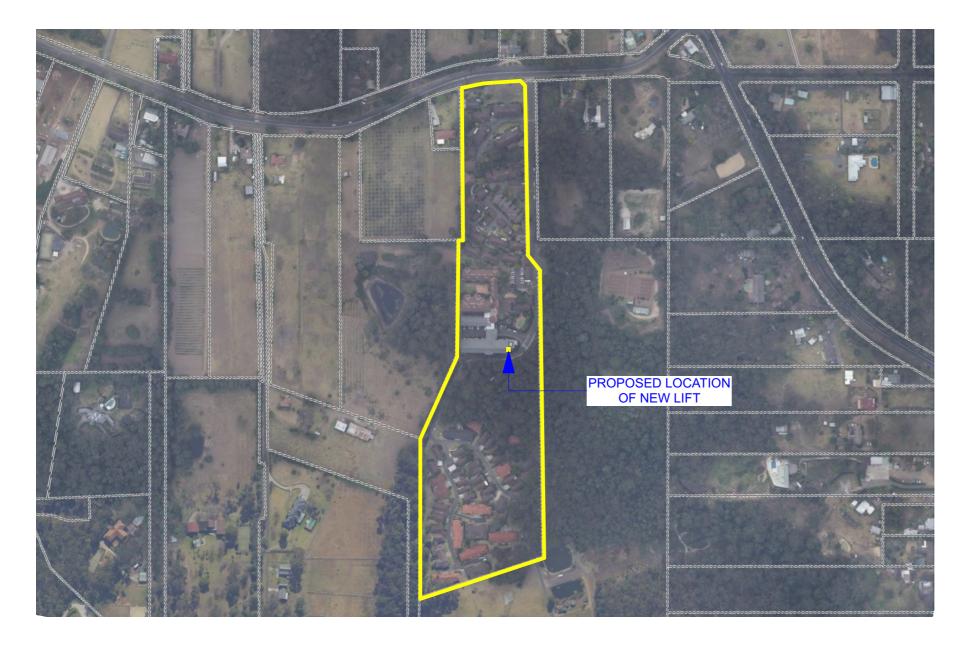

 02
 24/3/22
 DA Submission

 01
 17/3/22
 DA Submission

REVISION

DATE

ISSUE

| $\bigcap$  | Site Location Map |
|------------|-------------------|
| $\bigcirc$ | 1:5000            |

|  | McNally Archit |
|--|----------------|
|--|----------------|

Studio 201, 6-8 Clarke Street, Crows Nest, 2065, NSW, Australia +61 2 9438 3565 office@mcnallyarchitects.com.au www.mcnallyarchitects.com.au

project New Lift @ 301 - 305 Ga project number 21044 client RSL drawing Drawing Register

| Galston Rd Galston | date 24/3/22  | revision issue |
|--------------------|---------------|----------------|
| SL LifeCare        | drawing scale | drawing number |

|                    | date          | revision issue |
|--------------------|---------------|----------------|
| Galston Rd Galston | 24/3/22       | 05             |
| SL LifeCare        | drawing scale | drawing number |
|                    | 1:500 @ A3    | A001           |
|                    | 0             |                |