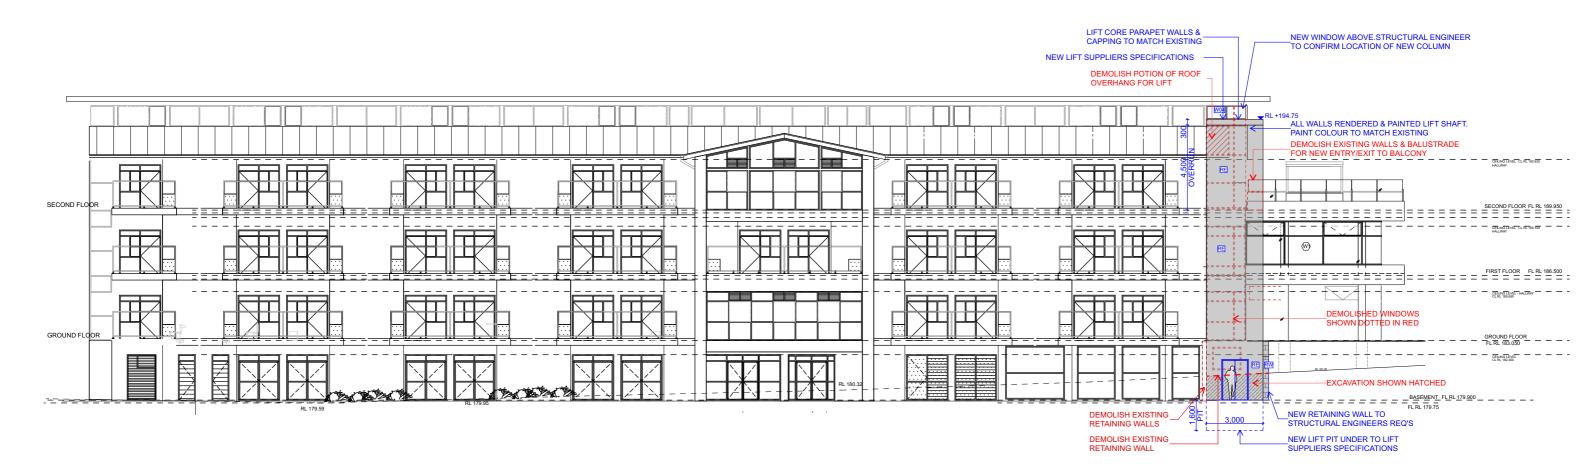

| South Elevation<br>1:200 |                    |                                                                              |                                                                                                                                             |                          |  |
|--------------------------|--------------------|------------------------------------------------------------------------------|---------------------------------------------------------------------------------------------------------------------------------------------|--------------------------|--|
| RSL                      | Α                  | Studio 201, 6-8 Clarke Stree<br>Crows Nest, 2065, NSW, An                    | ustralia 0 2 4 6m                                                                                                                           | New Lift @ 301 - 305 0   |  |
|                          | DA Submission      | +61 2 9438 3565<br>office@mcnallyarchitects.com<br>www.mcnallyarchitects.com | M.aU This drawing is copyright © and shall remain the<br>property of McNally Architects.<br>No reproduction without permission unless noted | project number client RS |  |
|                          | DA Submission MCNa | ally Architects ABN 94 096 165 445                                           | otherwise.<br>This drawing is not for construction, do not scale                                                                            | drawing                  |  |
|                          | REVISION           | James McNally 6744                                                           | from drawings, figured dimensions shall take<br>precedence.                                                                                 | South Elevation          |  |