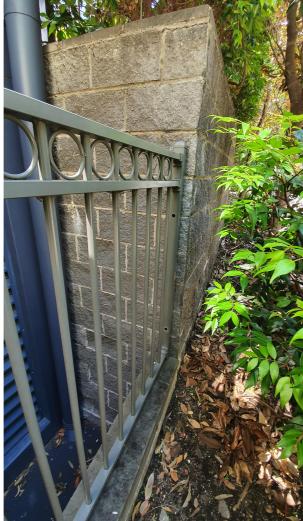

## MATERIALS AND FINISHES

**RE** - External Lift walls - rendered & painted **RW** - Selected retaining walls

W04 - Refers to window type

\*To be read in conjunction with Materials Schedule as per Sheet A500

## MATERIALS AND FINISHES

**RE** - External Lift walls - rendered & painted **RW** - Selected retaining walls

W04 - Refers to window type

E - Refers to wall type

\*To be read in conjunction with Materials Schedule as per Sheet A500

## MATERIALS AND FINISHES

**RE** - External Lift walls - rendered & painted **RW** - Selected retaining walls

W04 - Refers to window type

- Refers to wall type

\*To be read in conjunction with Materials Schedule as per Sheet A500

DATE REVISION

ISSUE

**RW** - RETAINING WALL BLOCKS \*TO MATCH EXISTING COLOUR SCHEME BORAL

| ΑΛΑ                | Studio 2<br>Crows N          |
|--------------------|------------------------------|
| <b>VVV</b>         | +61 2 9<br>office@r<br>www.m |
| McNally Architects | ABN 94<br>James N            |