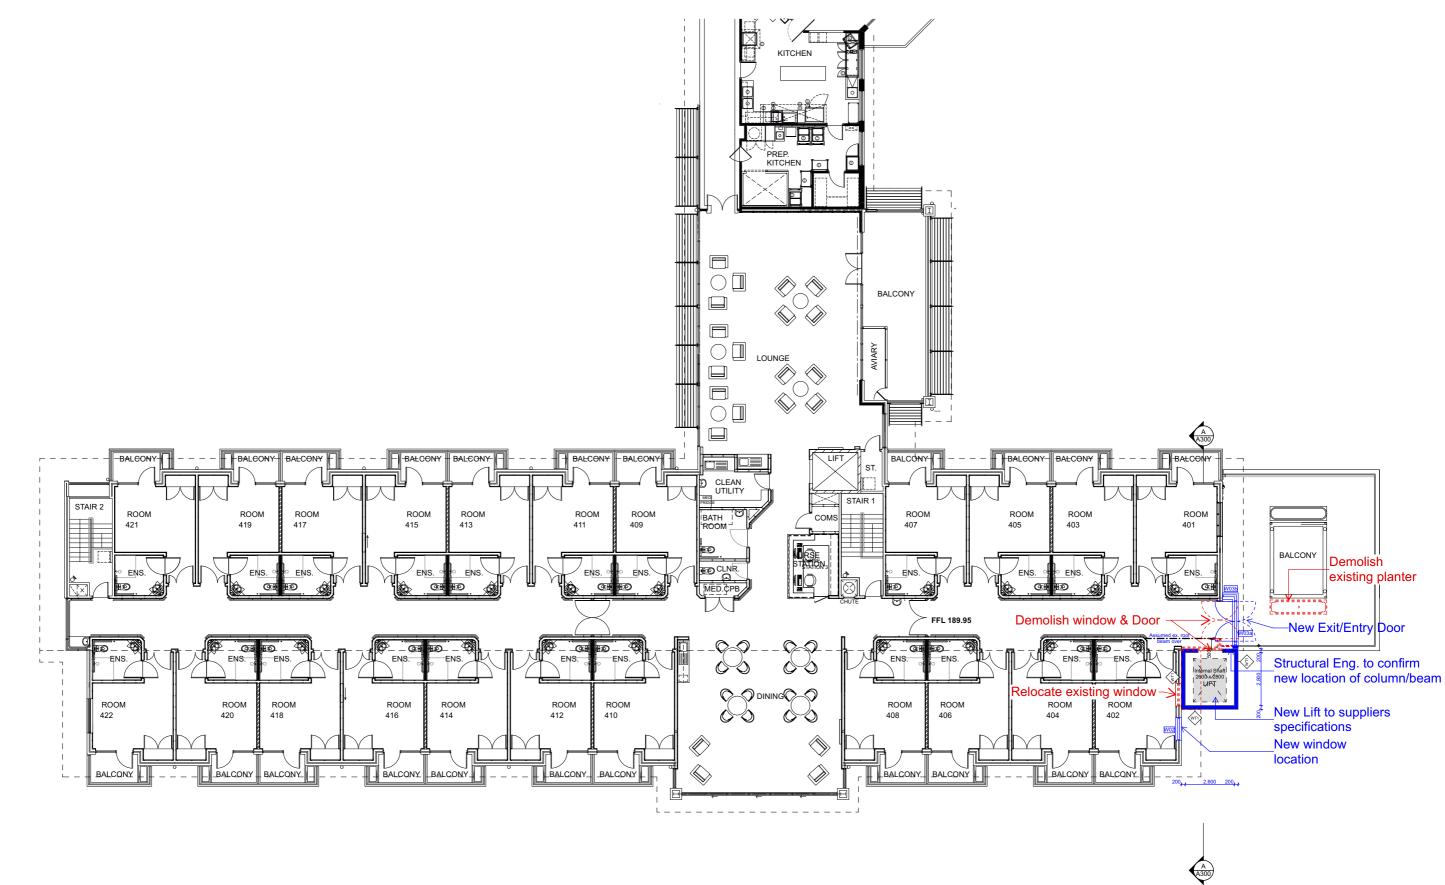

|   | ΑΛΑ                | Studio 201, 6-8 Clarke Street,<br>Crows Nest, 2065, NSW, Australia                 | 0 2 4 6m                                                                                                                                                                           | <sup>project</sup><br>New Lift @ 3 | 01 - 305 G   |
|---|--------------------|------------------------------------------------------------------------------------|------------------------------------------------------------------------------------------------------------------------------------------------------------------------------------|------------------------------------|--------------|
|   |                    | +61 2 9438 3565<br>office@mcnallyarchitects.com.au<br>www.mcnallyarchitects.com.au | This drawing is copyright © and shall remain the<br>property of McNally Architects.                                                                                                | project number<br>21044            | client<br>RS |
| _ | McNally Architects | ABN 94 096 165 445<br>James McNally 6744                                           | No reproduction without permission unless noted<br>otherwise.<br>This drawing is not for construction. do not scale<br>from drawings, figured dimensions shall take<br>precedence. | drawing<br>Second Flo              | or Plan      |