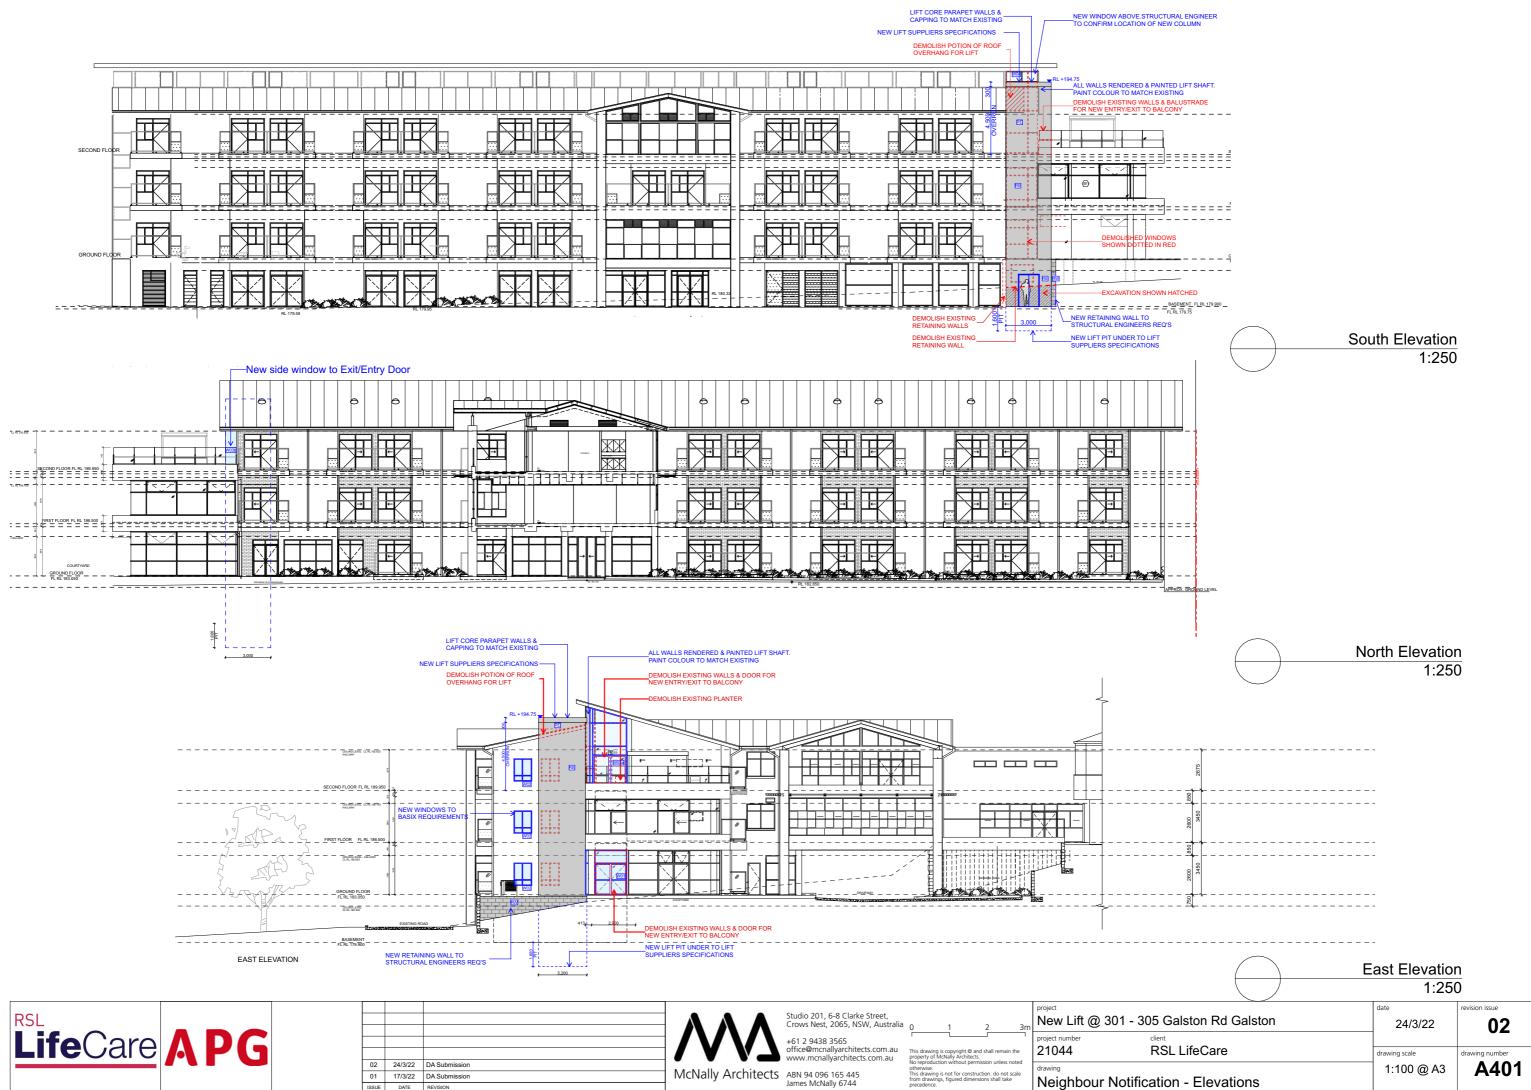

| South Elevation<br>1:200 |                    |                                                                              |                                                                                                                                             |                          |  |
|--------------------------|--------------------|------------------------------------------------------------------------------|---------------------------------------------------------------------------------------------------------------------------------------------|--------------------------|--|
| RSL                      | Α                  | Studio 201, 6-8 Clarke Stree<br>Crows Nest, 2065, NSW, An                    | ustralia 0 2 4 6m                                                                                                                           | New Lift @ 301 - 305 0   |  |
|                          | DA Submission      | +61 2 9438 3565<br>office@mcnallyarchitects.com<br>www.mcnallyarchitects.com | M.aU This drawing is copyright © and shall remain the<br>property of McNally Architects.<br>No reproduction without permission unless noted | project number client RS |  |
|                          | DA Submission MCNa | ally Architects ABN 94 096 165 445                                           | otherwise.<br>This drawing is not for construction, do not scale                                                                            | drawing                  |  |
|                          | REVISION           | James McNally 6744                                                           | from drawings, figured dimensions shall take<br>precedence.                                                                                 | South Elevation          |  |

| date          | revision issue           |
|---------------|--------------------------|
| 24/3/22       | 05                       |
| drawing scale | drawing number           |
| 1:200 @ A3    | A201                     |
|               | 24/3/22<br>drawing scale |

|                 | 1:200 |                        |                    |                                                               |                    |                                                                                                                                                                                                      |                                                                                                                                                    |                                                                                       |                                    |
|-----------------|-------|------------------------|--------------------|---------------------------------------------------------------|--------------------|------------------------------------------------------------------------------------------------------------------------------------------------------------------------------------------------------|----------------------------------------------------------------------------------------------------------------------------------------------------|---------------------------------------------------------------------------------------|------------------------------------|
| RSL<br>LifeCare | APG   | 05<br>04<br>03<br>15SU | 17/3/22<br>21/2/22 | DA Submission<br>DA Submission<br>For Consultants<br>REVISION | McNally Architects | Studio 201, 6-8 Clarke Street,<br>Crows Nest, 2065, NSW, Australia<br>+61 2 9438 3565<br>office@mcnallyarchitects.com.au<br>www.mcnallyarchitects.com.au<br>ABN 94 096 165 445<br>James McNally 6744 | 0 2 4 6m<br>This drawing is copyright © and shall remain the<br>property of McNally Architects.<br>No reproduction without permission unless noted | project<br>New Lift @ 301 - 3<br>project number<br>21044<br>drawing<br>East Elevation | 305 Ga<br><sub>client</sub><br>RSL |

|                    | date          | revision issue |
|--------------------|---------------|----------------|
| Balston Rd Galston | 24/3/22       | 05             |
| L LifeCare         | drawing scale | drawing number |
|                    | 1:200 @ A3    | A202           |
|                    |               |                |

|                    | date          | revision issue |
|--------------------|---------------|----------------|
| Galston Rd Galston | 24/3/22       | 05             |
|                    |               | 05             |
| L LifeCare         | drawing scale | drawing number |
|                    | 1:200 @ A3    | A300           |
|                    | 1.200 @710    | <b>A</b> 300   |
|                    |               |                |

|                    | date          | revision issue |
|--------------------|---------------|----------------|
| Galston Rd Galston | 24/3/22       | 02             |
|                    |               | 77             |
| SL LifeCare        | drawing scale | drawing number |
|                    | 1:500 @ A3    | A400           |
| on - Site Plan     |               |                |
|                    |               |                |